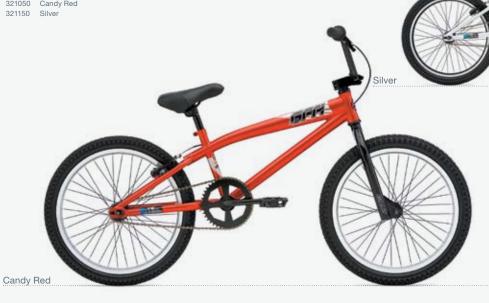

# **GFR FW**

## **FEATURES**

- Dual Tektro linear-pull brakes and soft gray pads for powerful stopping
- Freewheel for more experienced riders
- Mini DirtJumper saddle w/8mm Rails

#### PART NUMBERS

321050 Candy Red 321150 Silver